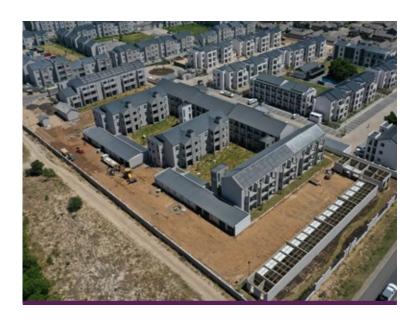

COND FLOOR R1 305 000

FIRST FLOOR R915 000 FIRST FLOOR R1 325 000

GROUND FLOOR R945 000

GROUND FLOOR R1 345 000

optional extras

| DESCRIPTION  | DETAILS                       | PRICE (INCL. VAT) | ESTIMATED LEVIES |
|--------------|-------------------------------|-------------------|------------------|
| GARAGE       | 5 X 2,5m 3 12,5m <sup>2</sup> | R70 000           | R300             |
| STORAGE UNIT | 9m²                           | R35 000           | R200             |



### Netcare Kuilsriver Hospital

3.9km

**MEDICAL** 

Dis-Chem Pharmacy Haasendal 1.8km

**TRAVEL** 

Stellenbosch 20km Cape Town 32.7km

#### RECREATION

Haasendal Mall 1.8km Kuils River Golf Club 650m

#### **EDUCATION**

Destinatus Private School 950m Bottelary Primary School

5km





# Aerial Footage















## 1 Bedroom













# 1 bedroom unit

R885 000 - R945 000

 $\times 41\text{m}^2 = 1$ 

Including a Balcony



## 2 Bedroom















# 2 bedroom unit

R1 305 000 - R1 345 000

 $\boxtimes$  65m<sup>2</sup>  $\Longrightarrow$  2

Including a Balcony & Jet Master Braai

### INVESTMENT SUMMARY 1 BEDROOM