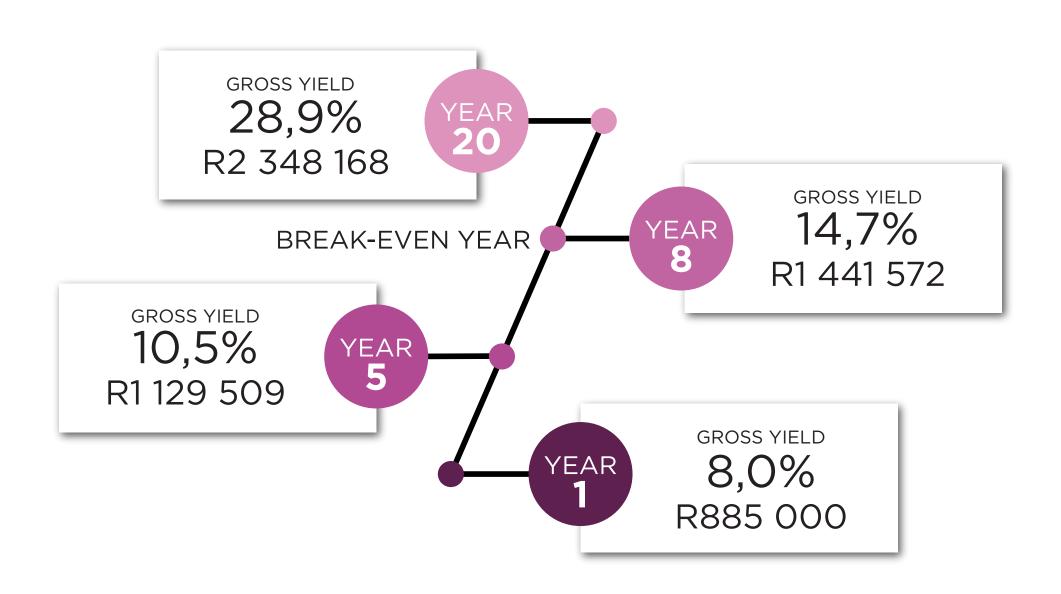

5 X 2,5m 3 12,5m <sup>2</sup> | R70 000           | R300             |
| STORAGE UNIT | 9m²                           | R35 000           | R200             |



### Netcare Kuilsriver Hospital

3.9km

**MEDICAL** 

Dis-Chem Pharmacy Haasendal 1.8km

**TRAVEL** 

Stellenbosch 20km Cape Town 32.7km

#### RECREATION

Haasendal Mall 1.8km Kuils River Golf Club 650m

#### **EDUCATION**

Destinatus Private School 950m Bottelary Primary School

5km





# Aerial Footage















## 1 Bedroom













# 1 bedroom unit

R885 000 - R945 000

 $\times 41\text{m}^2 = 1$ 

Including a Balcony



## 2 Bedroom















# 2 bedroom unit

R1 305 000 - R1 345 000

 $\boxtimes$  65m<sup>2</sup>  $\Longrightarrow$  2

Including a Balcony & Jet Master Braai

### INVESTMENT SUMMARY 1 BEDROOM