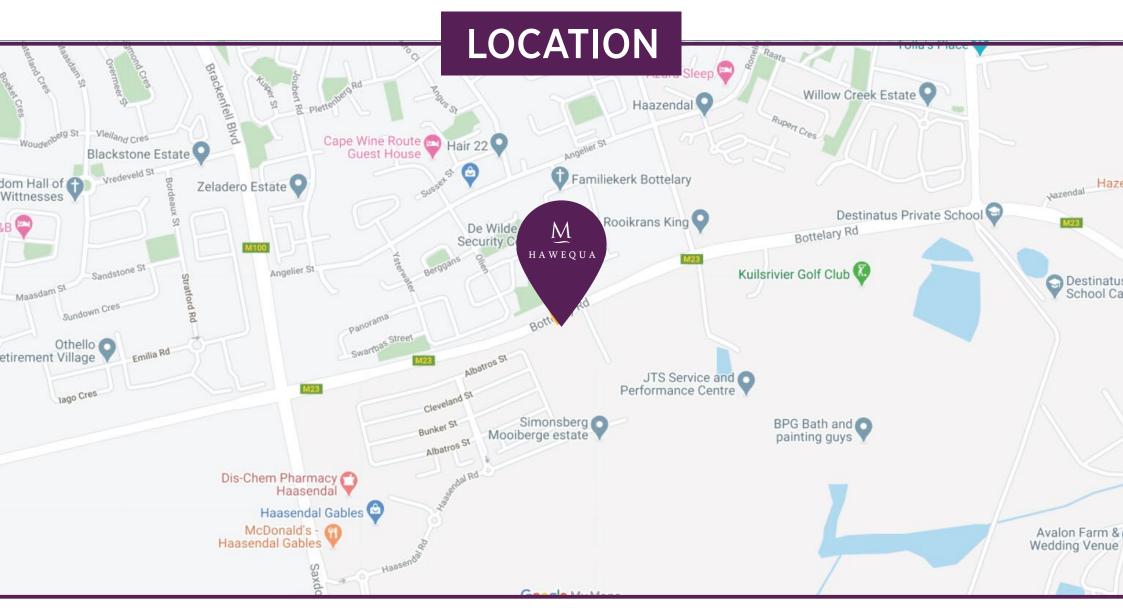

Haasendal features safe running and cycling tracks, upmarket restaurants and coffee shops as well as a wide selection of wine estates right on your doorstep. Ideally situated between Cape Town,

Stellenbosch, and Northern Suburb Business Hubs.

### Netcare Kuilsriver Hospital

3.9km

**MEDICAL** 

Dis-Chem Pharmacy Haasendal 1.8km

**TRAVEL** 

Stellenbosch 20km Cape Town 32.7km

#### RECREATION

Haasendal Mall 1.8km Kuils River Golf Club 650m

#### **EDUCATION**

Destinatus Private School 950m Bottelary Primary School

5km