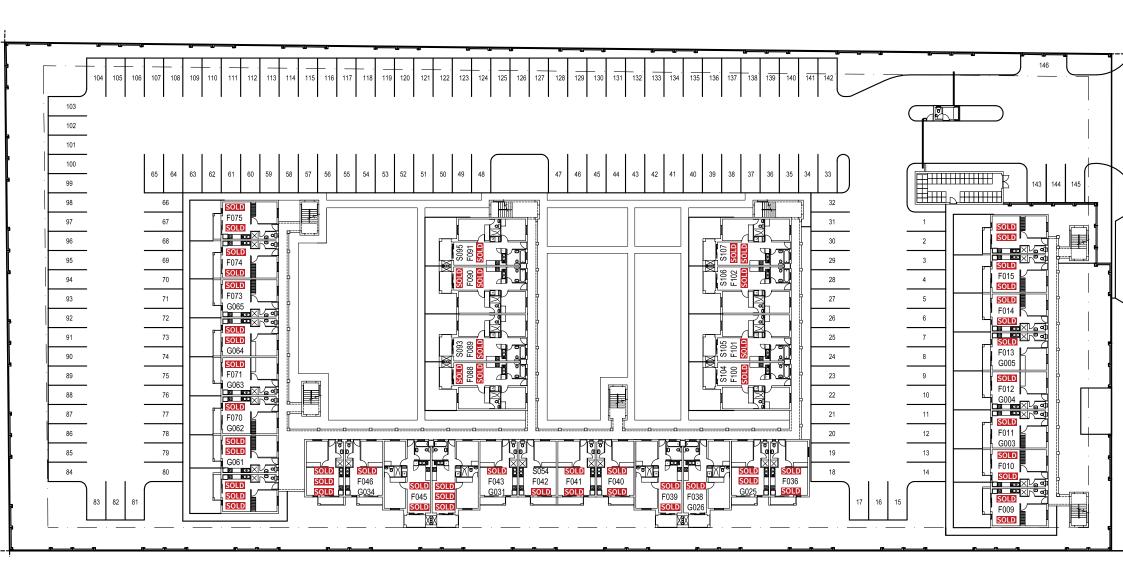

price list

### 1 BEDROOM

### 2 BEDROOM

 $1 = 1 = 41 \text{m}^2 \times 1$ 

 $\boxtimes 65\text{m}^2 = 2 = 2$ 

SECOND FLOOR R885 000

SECOND FLOOR R1 305 000

FIRST FLOOR R915 000 FIRST FLOOR R1 325 000

GROUND FLOOR R945 000

GROUND FLOOR R1 345 000