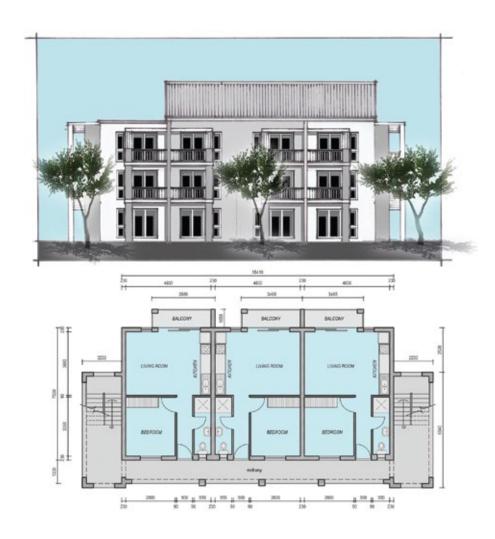

### 1 BEDROOM

### 2 BEDROOM

 $1 = 1 = 41 \text{m}^2 \times 1$ 

 $\boxtimes 65\text{m}^2 = 2 = 2$ 

SECOND FLOOR R885 000

SECOND FLOOR R1 305 000

FIRST FLOOR R915 000 FIRST FLOOR R1 325 000

GROUND FLOOR R945 000

GROUND FLOOR R1 345 000