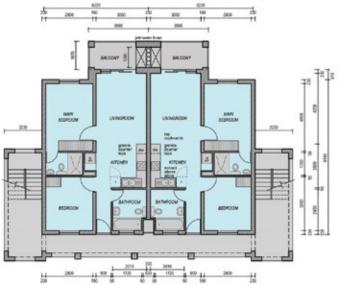

From only R885 000, you can purchase a spacious 41m², one bedroom, one bathroom unit with a balcony. Or you can purchase a 65m², two bedroom, two bathroom unit with a balcony and built-in braai starting from only R1 305 000!

### 1 BEDROOM

### 2 BEDROOM

 $1 = 1 = 41 \text{m}^2 \times 1$ 

 $\boxtimes 65\text{m}^2 = 2 = 2$ 

SECOND FLOOR R885 000

SECOND FLOOR R1 305 000

FIRST FLOOR R915 000 FIRST FLOOR R1 325 000

GROUND FLOOR R945 000

GROUND FLOOR R1 345 000