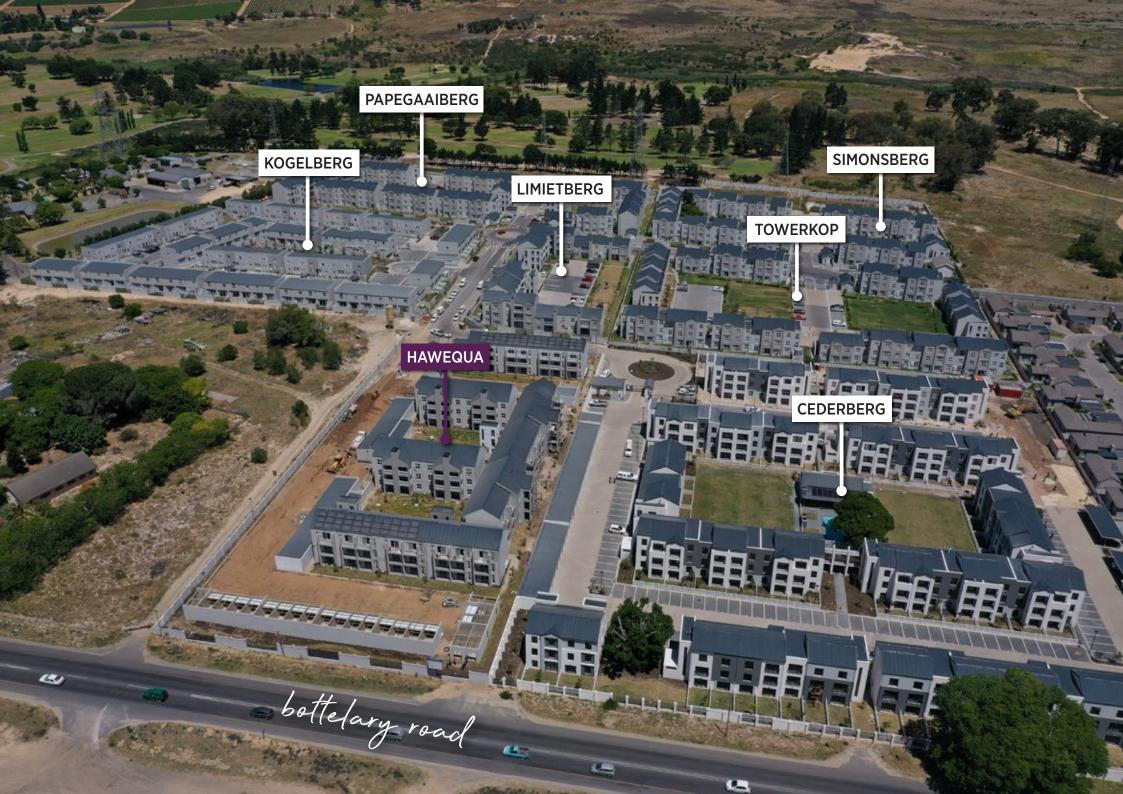

SECOND FLOOR R885 000

SECOND FLOOR R1 305 000

FIRST FLOOR R915 000 FIRST FLOOR R1 325 000

GROUND FLOOR R945 000

GROUND FLOOR R1 345 000

optional extras

| DESCRIPTION  | DETAILS                       | PRICE (INCL. VAT) | ESTIMATED LEVIES |
|--------------|-------------------------------|-------------------|------------------|
| GARAGE       | 5 X 2,5m 3 12,5m <sup>2</sup> | R70 000           | R300             |
| STORAGE UNIT | 9m²                           | R35 000           | R200             |



### Netcare Kuilsriver Hospital

3.9km

**MEDICAL** 

Dis-Chem Pharmacy Haasendal 1.8km

**TRAVEL** 

Stellenbosch 20km Cape Town 32.7km

#### RECREATION

Haasendal Mall 1.8km Kuils River Golf Club 650m

#### **EDUCATION**

Destinatus Private School 950m Bottelary Primary School

5km





# Aerial Footage















## 1 Bedroom













# 1 bedroom unit

R885 000 - R945 000

 $\times 41\text{m}^2 = 1$ 

Including a Balcony



## 2 Bedroom















# 2 bedroom unit

R1 305 000 - R1 345 000

 $\boxtimes$  65m<sup>2</sup>  $\Longrightarrow$  2

Including a Balcony & Jet Master Braai

### INVESTMENT SUMMARY 1 BEDROOM