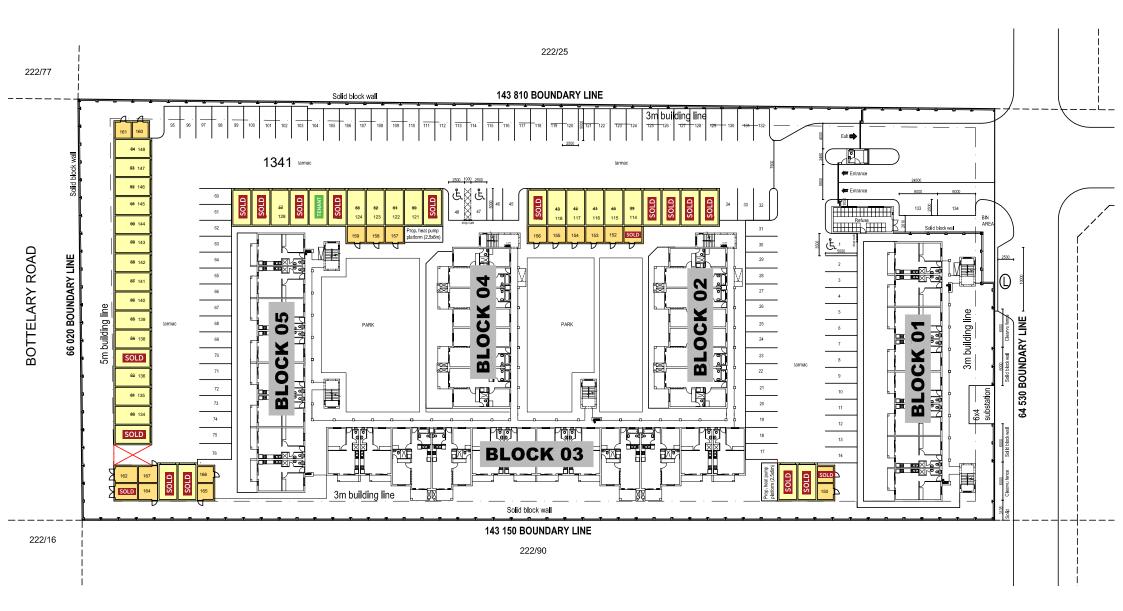

LOOR R1 305 000

FIRST FLOOR R915 000 FIRST FLOOR R1 325 000

GROUND FLOOR R945 000

GROUND FLOOR R1 345 000

optional extras

| DESCRIPTION  | DETAILS                       | PRICE (INCL. VAT) | ESTIMATED LEVIES |
|--------------|-------------------------------|-------------------|------------------|
| GARAGE       | 5 X 2,5m 3 12,5m <sup>2</sup> | R70 000           | R300             |
| STORAGE UNIT | 9m²                           | R35 000           | R200             |



### Netcare Kuilsriver Hospital

3.9km

**MEDICAL** 

Dis-Chem Pharmacy Haasendal 1.8km

**TRAVEL** 

Stellenbosch 20km Cape Town 32.7km

#### RECREATION

Haasendal Mall 1.8km Kuils River Golf Club 650m

#### **EDUCATION**

Destinatus Private School 950m Bottelary Primary School

5km





# Aerial Footage















## 1 Bedroom













# 1 bedroom unit

R885 000 - R945 000

 $\times 41\text{m}^2 = 1$ 

Including a Balcony



## 2 Bedroom















# 2 bedroom unit

R1 305 000 - R1 345 000

 $\boxtimes$  65m<sup>2</sup>  $\Longrightarrow$  2

Including a Balcony & Jet Master Braai

### INVESTMENT SUMMARY 1 BEDROOM